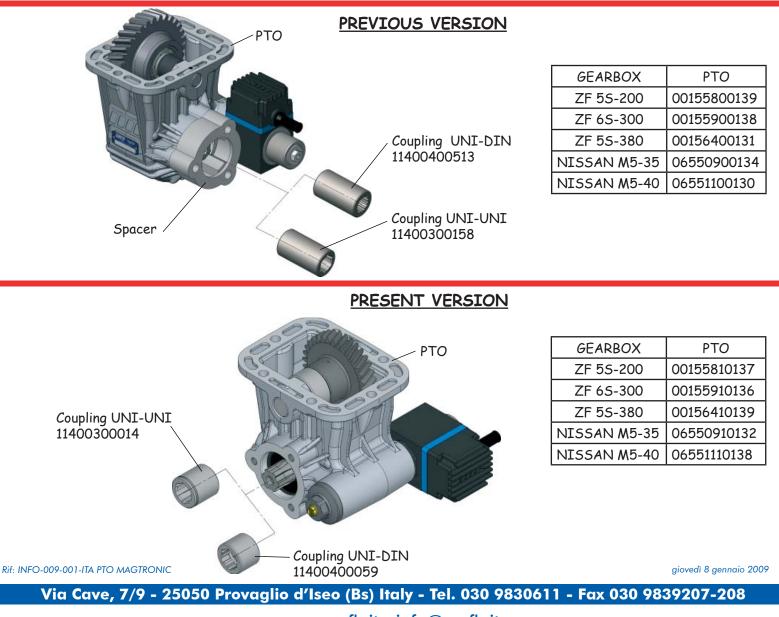

The PTO's for Nissan and Iveco Daily having electromagnetic shift have been modified quite significantly. The assembly magnet/piston is now located opposite to the PTO output shaft. The advantages of this modification are:

- Spacer for mounting the pump no longer required.
- Use of standard couplings L=30mm instead of special ones L=62mm.
- Possibility to take out the magnet without removing the pump.

The modification is shown in the following picture while in the chart you can find the new part numbers. Magnets and electric harnesses of both old and new PTO versions are fully interchangeable.